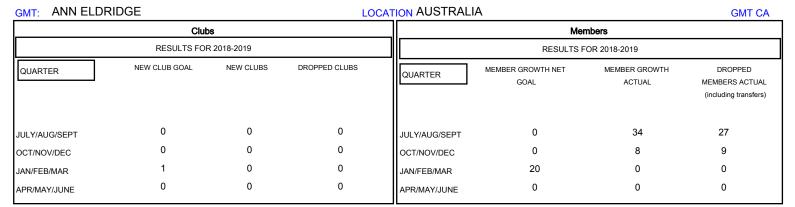

## MONTHLY MEMBERSHIP PROGRESS REPORT

## District 201N2

Results as of: 10/31/2018







| DROPPED CLUBS: 0  DROPPED MEMBERS |         | 20 CLUBS OF 66 ADDED 1 OR MORE NEW MEMBERS | GENDER DISTRIBUTION  MALE 1,016 (66.41%)  FEMALE 514 (33.59%)  Women Percentage Fiscal Year Goal: 36% |     |
|-----------------------------------|---------|--------------------------------------------|-------------------------------------------------------------------------------------------------------|-----|
| DECEASED                          | 2       | CLICK HERE FOR CUMULATIVE MEMBERSHIP DATA  | TOTAL FAMILY UNIT MEMBERS                                                                             | 228 |
| CLUB CANCELLED OTHER              | 0<br>34 |                                            | FAMILY MEMBERS PAYING HALF