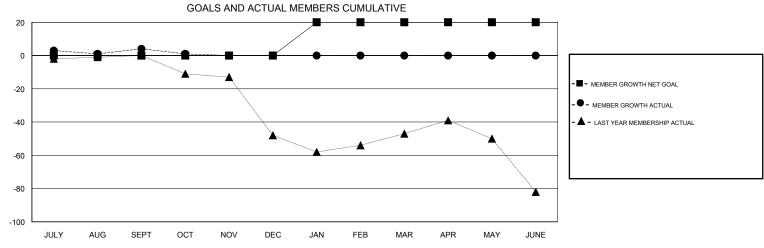

## MONTHLY MEMBERSHIP PROGRESS REPORT

## District 201N2

Results as of: 10/31/2018







| DROPPED CLUBS: 0  DROPPED MEMBERS |         | 20 CLUBS OF 66 ADDED 1 OR MORE NEW MEMBERS | GENDER DISTRIBUTION  MALE 1,016 (66.41%)  FEMALE 514 (33.59%)  Women Percentage Fiscal Year Goal: 36% |     |
|-----------------------------------|---------|--------------------------------------------|-------------------------------------------------------------------------------------------------------|-----|
| DECEASED                          | 2       | CLICK HERE FOR CUMULATIVE MEMBERSHIP DATA  | TOTAL FAMILY UNIT MEMBERS                                                                             | 228 |
| CLUB CANCELLED OTHER              | 0<br>34 |                                            | FAMILY MEMBERS PAYING HALF