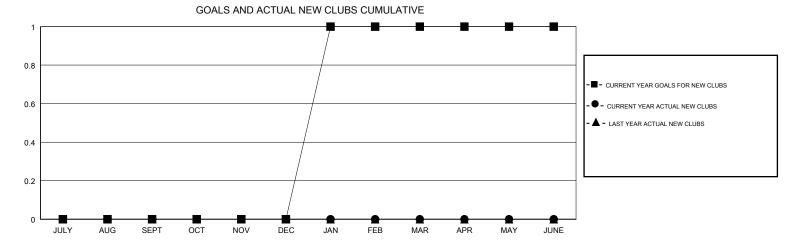

## MONTHLY MEMBERSHIP PROGRESS REPORT

## District 201N2

Results as of: 10/31/2018







| DROPPED CLUBS: 0  DROPPED MEMBERS |         | 20 CLUBS OF 66 ADDED 1 OR MORE NEW MEMBERS | GENDER DISTRIBUTION  MALE 1,016 (66.41%)  FEMALE 514 (33.59%)  Women Percentage Fiscal Year Goal: 36% |     |
|-----------------------------------|---------|--------------------------------------------|-------------------------------------------------------------------------------------------------------|-----|
| DECEASED                          | 2       | CLICK HERE FOR CUMULATIVE MEMBERSHIP DATA  | TOTAL FAMILY UNIT MEMBERS                                                                             | 228 |
| CLUB CANCELLED OTHER              | 0<br>34 |                                            | FAMILY MEMBERS PAYING HALF